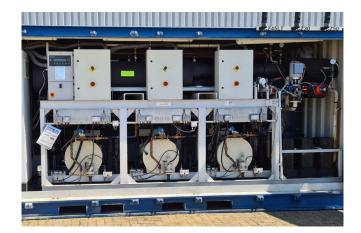

## Used J&E Hall HSL 3221 5EAQE2EE11 (x3)

Used J&E HallScrew compressor unit for low temperatures. Containing the following elements: 3x Semi-hermetic HSL 3221 5EAQE2EE11 compressors with Gea plate heat economizers. WKT oil separator 330 ltr. Control panel with Fridgewatch 2100 controller mk4. On the side of the container a LG air conditioner fot temperature control inside the container.

600 kW at  $-25^{\circ}$ C/ $+40^{\circ}$ C, perfect for making water of  $20^{\circ}$ C.

\*Why choose for HOSBV? Were not only the largest used refrigeration specialist in Europe, but also, we deliver all equipment including an extensive test, warranty and industrial cleaning. \*Optional we can also perform a new