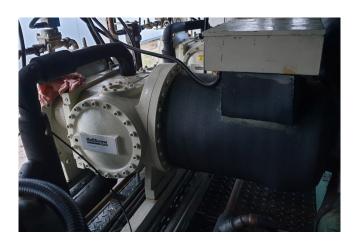

## Used J&E Hall HSL 3221 5EAQE2EE11 (x3)

Used J&E HallScrew compressor unit for low temperatures. Containing the following elements: 3x Semi-hermetic HSL 3221 5EAQE2EE11 compressors with Gea plate heat economizers. WKT oil separator 330 ltr. Control panel with Fridgewatch 2100 controller mk4. On the side of the container a LG air conditioner fot temperature control inside the container.