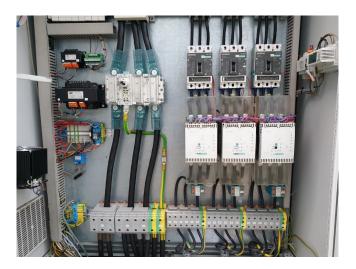

## Used J&E Hall HSL 3221 5EAQE2EE11 (x3)

Used J&E HallScrew compressor unit for low temperatures. Containing the following elements: 3x Semi-hermetic HSL 3221 5EAQE2EE11 compressors with Gea plate heat economizers. WKT oil separator 330 ltr. Control panel with Fridgewatch 2100 controller mk4. On the side of the container a LG air conditioner fot temperature control inside the container.