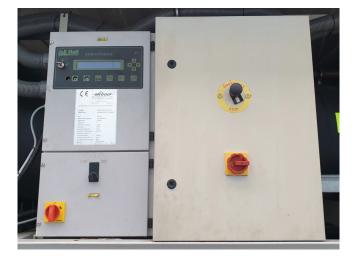

### **Specifications**

| Brand                    | J&E Hall              |
|--------------------------|-----------------------|
| Туре                     | HSL 3221 5EAQE2EE11   |
|                          | (x3)                  |
| Refrigerant              | Freon                 |
| Refrigerant type         | R507                  |
| kW at -20ºC/+40ºC        | 737,7                 |
| kW at -30°C/+40°C        | 475,8                 |
| Pressure safety switches | ; <b>/</b>            |
| Hp/Lp/Op                 |                       |
| Pressure gauges          | ✓                     |
| Hp/Lp/Op                 |                       |
| Oil separator            | ✓                     |
| Control panel            | 1                     |
| m3 / h                   | 1.407                 |
| Remarks                  | y.o.b. 2008           |
| Remarks                  | 600 kW at -25°C/+40°C |
| Package / Rack           | ✓                     |
| Sizes                    | 6650x2450x2600 mm     |
|                          | (LxWxH)               |
| Stock                    | 1                     |

## Used J&E Hall HSL 3221 5EAQE2EE11 (x3)

Used J&E HallScrew compressor unit for low temperatures. Containing the following elements: 3x Semi-hermetic HSL 3221 5EAQE2EE11 compressors with Gea plate heat economizers. WKT oil separator 330 ltr. Control panel with Fridgewatch 2100 controller mk4. On the side of the container a LG air conditioner fot temperature control inside the container.