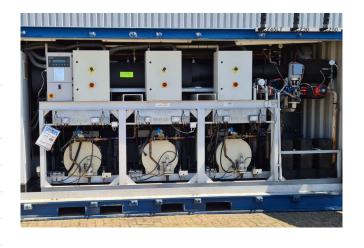

## Used J&E Hall HSL 3221 5EAQE2EE11 (x3)

Used J&E HallScrew compressor unit for low temperatures. Containing the following elements: 3x Semi-hermetic HSL 3221 5EAQE2EE11 compressors with Gea plate heat economizers. WKT oil separator 330 ltr. Control panel with Fridgewatch 2100 controller mk4. On the side of the container a LG air conditioner fot temperature control inside the container.

600 kW at  $-25^{\circ}$ C/ $+40^{\circ}$ C, perfect for making water of  $20^{\circ}$ C.

\*Why choose for HOSBV? Were not only the largest used refrigeration specialist in Europe, but also, we deliver all equipment including an extensive test, warranty and industrial cleaning. \*Optional we can also perform a new