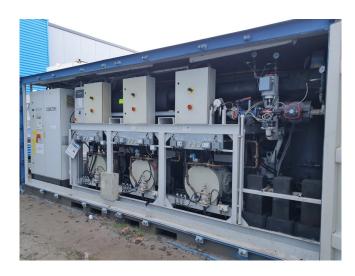

## Used J&E Hall HSL 3221 5EAQE2EE11 (x3)

Used J&E HallScrew compressor unit for low temperatures. Containing the following elements: 3x Semi-hermetic HSL 3221 5EAQE2EE11 compressors with Gea plate heat economizers. WKT oil separator 330 ltr. Control panel with Fridgewatch 2100 controller mk4. On the side of the container a LG air conditioner fot temperature control inside the container.

600 kW at  $-25^{\circ}$ C/ $+40^{\circ}$ C, perfect for making water of  $20^{\circ}$ C.

\*Why choose for HOSBV? Were not only the largest used refrigeration specialist in Europe, but also, we deliver all equipment including an extensive test, warranty and industrial cleaning. \*Optional we can also perform a new