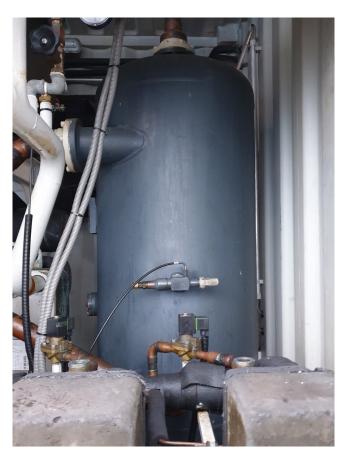

## Used J&E Hall HSL 3221 5EAQE2EE11 (x3)

Used J&E HallScrew compressor unit for low temperatures. Containing the following elements: 3x Semi-hermetic HSL 3221 5EAQE2EE11 compressors with Gea plate heat economizers. WKT oil separator 330 ltr. Control panel with Fridgewatch 2100 controller mk4. On the side of the container a LG air conditioner fot temperature control inside the container.