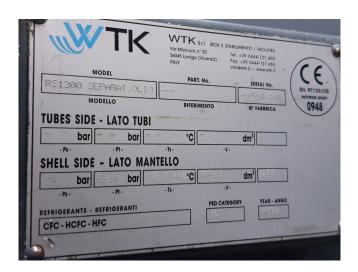

## Used J&E Hall HSL 3221 5EAQE2EE11 (x3)

Used J&E HallScrew compressor unit for low temperatures. Containing the following elements: 3x Semi-hermetic HSL 3221 5EAQE2EE11 compressors with Gea plate heat economizers. WKT oil separator 330 ltr. Control panel with Fridgewatch 2100 controller mk4. On the side of the container a LG air conditioner fot temperature control inside the container.