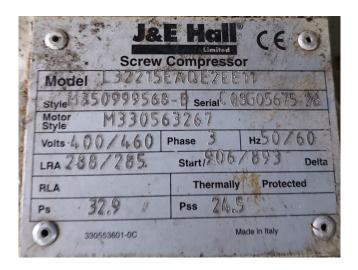

### **J&E Hall HSL 3221 5EAQE2EE11 (x3)**

### **Specifications**

| Brand                    | J&E Hall              |
|--------------------------|-----------------------|
| Туре                     | HSL 3221 5EAQE2EE11   |
|                          | (x3)                  |
| Refrigerant              | Freon                 |
| Refrigerant type         | R507                  |
| kW at -20ºC/+40ºC        | 737,7                 |
| kW at -30°C/+40°C        | 475,8                 |
| Pressure safety switches | ; <b>/</b>            |
| Hp/Lp/Op                 |                       |
| Pressure gauges          | ✓                     |
| Hp/Lp/Op                 |                       |
| Oil separator            | ✓                     |
| Control panel            | 1                     |
| m3 / h                   | 1.407                 |
| Remarks                  | y.o.b. 2008           |
| Remarks                  | 600 kW at -25°C/+40°C |
| Package / Rack           | ✓                     |
| Sizes                    | 6650x2450x2600 mm     |
|                          | (LxWxH)               |
| Stock                    | 1                     |

## Used J&E Hall HSL 3221 5EAQE2EE11 (x3)

Used J&E HallScrew compressor unit for low temperatures. Containing the following elements: 3x Semi-hermetic HSL 3221 5EAQE2EE11 compressors with Gea plate heat economizers. WKT oil separator 330 ltr. Control panel with Fridgewatch 2100 controller mk4. On the side of the container a LG air conditioner fot temperature control inside the container.