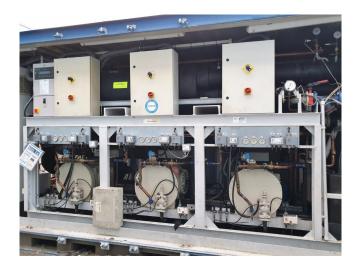

## Used J&E Hall HSL 3221 5EAQE2EE11 (x3)

Used J&E HallScrew compressor unit for low temperatures. Containing the following elements: 3x Semi-hermetic HSL 3221 5EAQE2EE11 compressors with Gea plate heat economizers. WKT oil separator 330 ltr. Control panel with Fridgewatch 2100 controller mk4. On the side of the container a LG air conditioner fot temperature control inside the container.