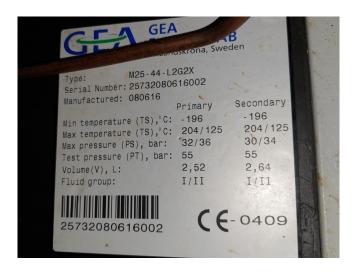

## Used J&E Hall HSL 3221 5EAQE2EE11 (x3)

Used J&E HallScrew compressor unit for low temperatures. Containing the following elements: 3x Semi-hermetic HSL 3221 5EAQE2EE11 compressors with Gea plate heat economizers. WKT oil separator 330 ltr. Control panel with Fridgewatch 2100 controller mk4. On the side of the container a LG air conditioner fot temperature control inside the container.

600 kW at  $-25^{\circ}$ C/ $+40^{\circ}$ C, perfect for making water of  $20^{\circ}$ C.

\*Why choose for HOSBV? Were not only the largest used refrigeration specialist in Europe, but also, we deliver all equipment including an extensive test, warranty and industrial cleaning. \*Optional we can also perform a new