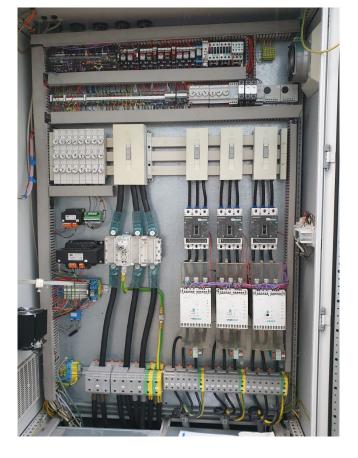

## Used J&E Hall HSL 3221 5EAQE2EE11 (x3)

Used J&E HallScrew compressor unit for low temperatures. Containing the following elements: 3x Semi-hermetic HSL 3221 5EAQE2EE11 compressors with Gea plate heat economizers. WKT oil separator 330 ltr. Control panel with Fridgewatch 2100 controller mk4. On the side of the container a LG air conditioner fot temperature control inside the container.