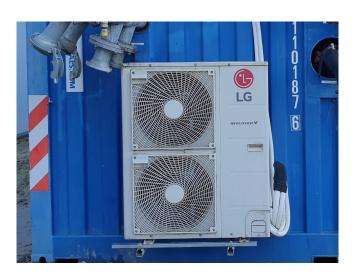

## Used J&E Hall HSL 3221 5EAQE2EE11 (x3)

Used J&E HallScrew compressor unit for low temperatures. Containing the following elements: 3x Semi-hermetic HSL 3221 5EAQE2EE11 compressors with Gea plate heat economizers. WKT oil separator 330 ltr. Control panel with Fridgewatch 2100 controller mk4. On the side of the container a LG air conditioner fot temperature control inside the container.