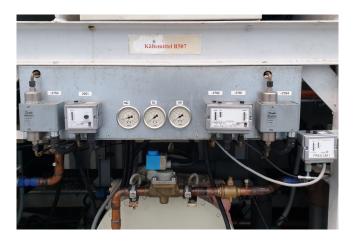

### **Specifications**

| Brand                    | J&E Hall              |
|--------------------------|-----------------------|
| Туре                     | HSL 3221 5EAQE2EE11   |
|                          | (x3)                  |
| Refrigerant              | Freon                 |
| Refrigerant type         | R507                  |
| kW at -20ºC/+40ºC        | 737,7                 |
| kW at -30°C/+40°C        | 475,8                 |
| Pressure safety switches | ; <b>/</b>            |
| Hp/Lp/Op                 |                       |
| Pressure gauges          | ✓                     |
| Hp/Lp/Op                 |                       |
| Oil separator            | ✓                     |
| Control panel            | 1                     |
| m3 / h                   | 1.407                 |
| Remarks                  | y.o.b. 2008           |
| Remarks                  | 600 kW at -25°C/+40°C |
| Package / Rack           | ✓                     |
| Sizes                    | 6650x2450x2600 mm     |
|                          | (LxWxH)               |
| Stock                    | 1                     |

## Used J&E Hall HSL 3221 5EAQE2EE11 (x3)

Used J&E HallScrew compressor unit for low temperatures. Containing the following elements: 3x Semi-hermetic HSL 3221 5EAQE2EE11 compressors with Gea plate heat economizers. WKT oil separator 330 ltr. Control panel with Fridgewatch 2100 controller mk4. On the side of the container a LG air conditioner fot temperature control inside the container.