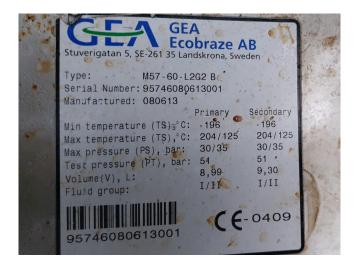

## Used J&E Hall HSL 3221 5EAQE2EE11 (x3)

Used J&E HallScrew compressor unit for low temperatures. Containing the following elements: 3x Semi-hermetic HSL 3221 5EAQE2EE11 compressors with Gea plate heat economizers. WKT oil separator 330 ltr. Control panel with Fridgewatch 2100 controller mk4. On the side of the container a LG air conditioner fot temperature control inside the container.