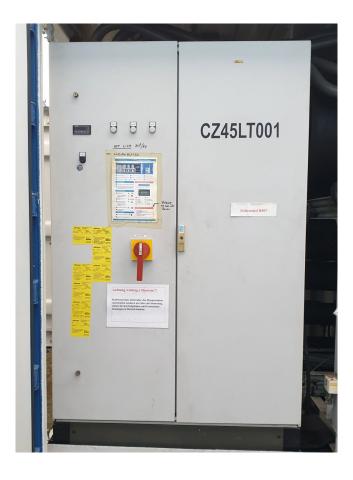

## Used J&E Hall HSL 3221 5EAQE2EE11 (x3)

Used J&E HallScrew compressor unit for low temperatures. Containing the following elements: 3x Semi-hermetic HSL 3221 5EAQE2EE11 compressors with Gea plate heat economizers. WKT oil separator 330 ltr. Control panel with Fridgewatch 2100 controller mk4. On the side of the container a LG air conditioner fot temperature control inside the container.