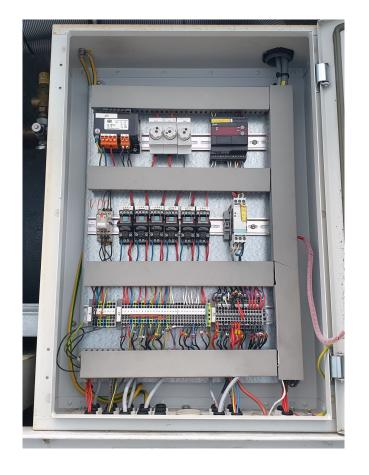

### **Specifications**

| Brand                    | J&E Hall              |
|--------------------------|-----------------------|
| Туре                     | HSL 3221 5EAQE2EE11   |
|                          | (x3)                  |
| Refrigerant              | Freon                 |
| Refrigerant type         | R507                  |
| kW at -20ºC/+40ºC        | 737,7                 |
| kW at -30°C/+40°C        | 475,8                 |
| Pressure safety switches | ; <b>/</b>            |
| Hp/Lp/Op                 |                       |
| Pressure gauges          | ✓                     |
| Hp/Lp/Op                 |                       |
| Oil separator            | ✓                     |
| Control panel            | 1                     |
| m3 / h                   | 1.407                 |
| Remarks                  | y.o.b. 2008           |
| Remarks                  | 600 kW at -25°C/+40°C |
| Package / Rack           | ✓                     |
| Sizes                    | 6650x2450x2600 mm     |
|                          | (LxWxH)               |
| Stock                    | 1                     |

## Used J&E Hall HSL 3221 5EAQE2EE11 (x3)

Used J&E HallScrew compressor unit for low temperatures. Containing the following elements: 3x Semi-hermetic HSL 3221 5EAQE2EE11 compressors with Gea plate heat economizers. WKT oil separator 330 ltr. Control panel with Fridgewatch 2100 controller mk4. On the side of the container a LG air conditioner fot temperature control inside the container.