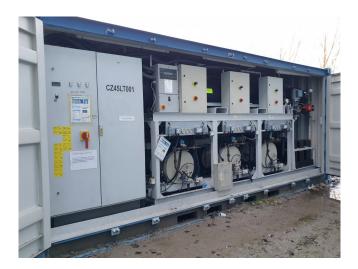

## Used J&E Hall HSL 3221 5EAQE2EE11 (x3)

Used J&E HallScrew compressor unit for low temperatures. Containing the following elements: 3x Semi-hermetic HSL 3221 5EAQE2EE11 compressors with Gea plate heat economizers. WKT oil separator 330 ltr. Control panel with Fridgewatch 2100 controller mk4. On the side of the container a LG air conditioner fot temperature control inside the container.

600 kW at  $-25^{\circ}$ C/ $+40^{\circ}$ C, perfect for making water of  $20^{\circ}$ C.

\*Why choose for HOSBV? Were not only the largest used refrigeration specialist in Europe, but also, we deliver all equipment including an extensive test, warranty and industrial cleaning. \*Optional we can also perform a new