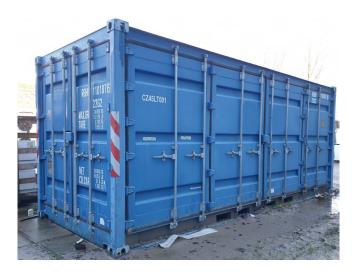

## Used J&E Hall HSL 3221 5EAQE2EE11 (x3)

Used J&E HallScrew compressor unit for low temperatures. Containing the following elements: 3x Semi-hermetic HSL 3221 5EAQE2EE11 compressors with Gea plate heat economizers. WKT oil separator 330 ltr. Control panel with Fridgewatch 2100 controller mk4. On the side of the container a LG air conditioner fot temperature control inside the container.